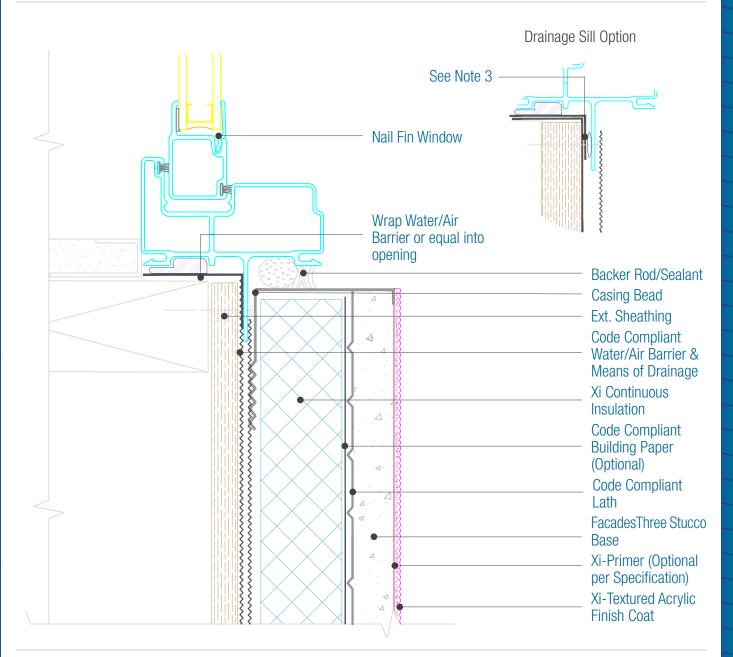

## FacadesThree Xi-Series Assembly Nail-Fin Window Sill and Jamb

Date, 06-15-2020 | Detail, F3XI,II,2 v1

## NOTES:

- 1. There must be continuous airtightness over the entire building enclosure, where required by code. The actual project detail must show this continuity.
- 2. Provide Air Tight seals at all perimeter of window for an airtight seal.
- 3. At Sill, for a window that will drain behind the fin, spacers should be installed to accommodate drainage and not sealed, use Drainage Sill Option.
- For Rough Opening Protection and options see Water/Air Barrier Manufacturers installation instructions
  For full assembly options, materials and placement of materials refer to the specific FacadesXi System specifications.
- 6. See Detail I.3 for material options.